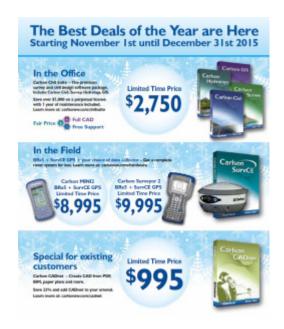

## Christmas comes early... Carlson just announced their year-end specials!

Well, it *says* November 1st but I just received an email that they've launched this promotion today to coincide with a magazine advertisement! I know a lot of you have been waiting for this promotion and it's finally here.

For a limited time I'm also offering a special "build-your-own-suite" package that will allow you to choose any 4 of these programs to create the bundle that works best for you: Survey, Civil, Hydrology, GIS, CADNet, Trench or GeoTech.

You can request a custom proposal if you're interested in the "build-your-own-suite" or visit my online store here to purchase the standard Civil Suite and maintenance.

Remember, all purchases through That CAD Girl make you and your co-workers eligible for a year of our live, interactive webinars (see list of upcoming topics here) so you won't simply be left on your own to learn a new software. Documentation of attendance will be provided so you may also receive PDH credit from your licensing agency.