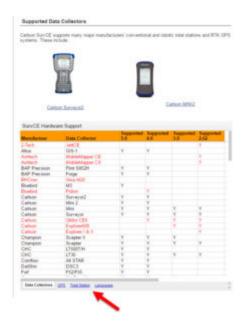

## [FAQ315] What data collectors, GPS and total stations can I run with my Carlson SurvCE or SurvPC?

Click here for the list of data collectors, GPS and total stations that are supported in the various versions of SurvCE and SurvPC.

It's easy to overlook but the "micro-links" at the bottom of the table let you switch between Carlson data collectors, Carlson GPS and total stations.