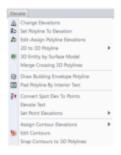

The menus below are available in Carlson Construction 2017

Elevate Menu

Surface Menu