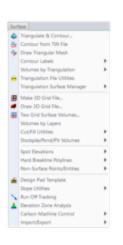

The menus below are available in Carlson Construction 2017

Elevate Menu

Surface Menu