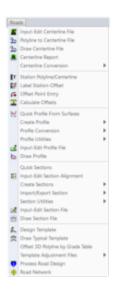

reas                     |   |
|      | Perimeter Polyline Properties          |   |
| H    | Make Existing Ground Surface           |   |
| -    | Make Design Surface                    |   |
|      | Overexcavate Surface                   |   |
|      | Overescavate Removals                  | ٠ |
| al.  | 3D Drive Simulation                    |   |
|      | FlyOver Along 3D Polyline              |   |
| N    | Quick Profile                          |   |
|      | Surface Tools                          |   |
| **   | Calculate Total Volumes                |   |
|      | Calculate Volumes Inside Perimeter     |   |
|      | Material Quantities                    |   |
|      | Cost Summary Report                    |   |
|      | Graphic Reports                        |   |

Roads Menu



#### Survey Menu



Annotate Menu



**Display Menu** 



### The menus below are in all non-OEM programs of Carlson 2017 desktop software

(Click image to see more)

| File           |            | Edit       |           | Viev           | v            | Drav       | v             | Inqu                    | uiry            | Sett | tings           | Poir     | its          | 3D S         | Solids    |
|----------------|------------|------------|-----------|----------------|--------------|------------|---------------|-------------------------|-----------------|------|-----------------|----------|--------------|--------------|-----------|
| *              | New        | 6          | Undo      |                | Window       |            | Line          | ø                       | List