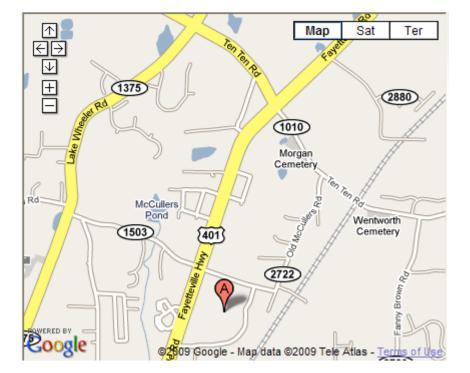

## **Directions to Wake Tech**

From I-40 take exit 298-A and follow US 401 South approximately 9 miles. Wake Tech is on the left.