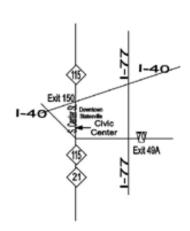

## **Directions to Civic Center**

The Statesville Civic Center is located at the intersection of Front and Center Streets in downtown Statesville.

From Northbound I-77, take exit 49A and turn left on highway 70 to highway 115/21 (Center St.). Turn right and the Civic Center is on the left.

From Southbound I-77, take exit 50 and turn right on East Broad Street. Go straight into town and turn left on South Tradd Street then right on E. Front Street. At the light turn left and the Civic Center is on the right.

From I-40, take exit 150 and drive south on highways 115/21 (Also, known as Center St.). Travel one and a half miles and the civic center is on the right.