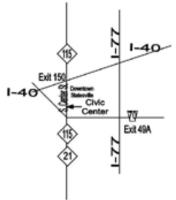

## **Directions to Civic Center**

The Statesville Civic Center is located at the intersection of Front and Center Streets in downtown Statesville.

From Northbound I-77, take exit 49A and turn left on highway 70 to highway 115/21 (Center St.). Turn right and the Civic Center is on the left.

<u>From Southbound I-77</u>, take exit 50 and turn right on East Broad Street. Go straight into town and turn left on South Tradd Street then right on E. Front Street. At the light turn left and the Civic Center is on the right.

<u>From I-40</u>, take exit 150 and drive south on highways 115/21 (Also, known as Center St.). Travel one and a half miles and the civic center is on the right.